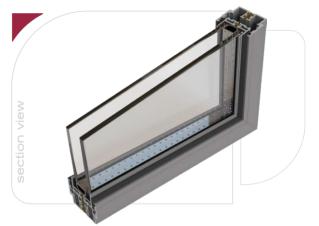

1000 kg

1500 kg

40mm

40mm

70mm / rail

86mm / rail

Sliding M-FXd —— sections + tech specs ——