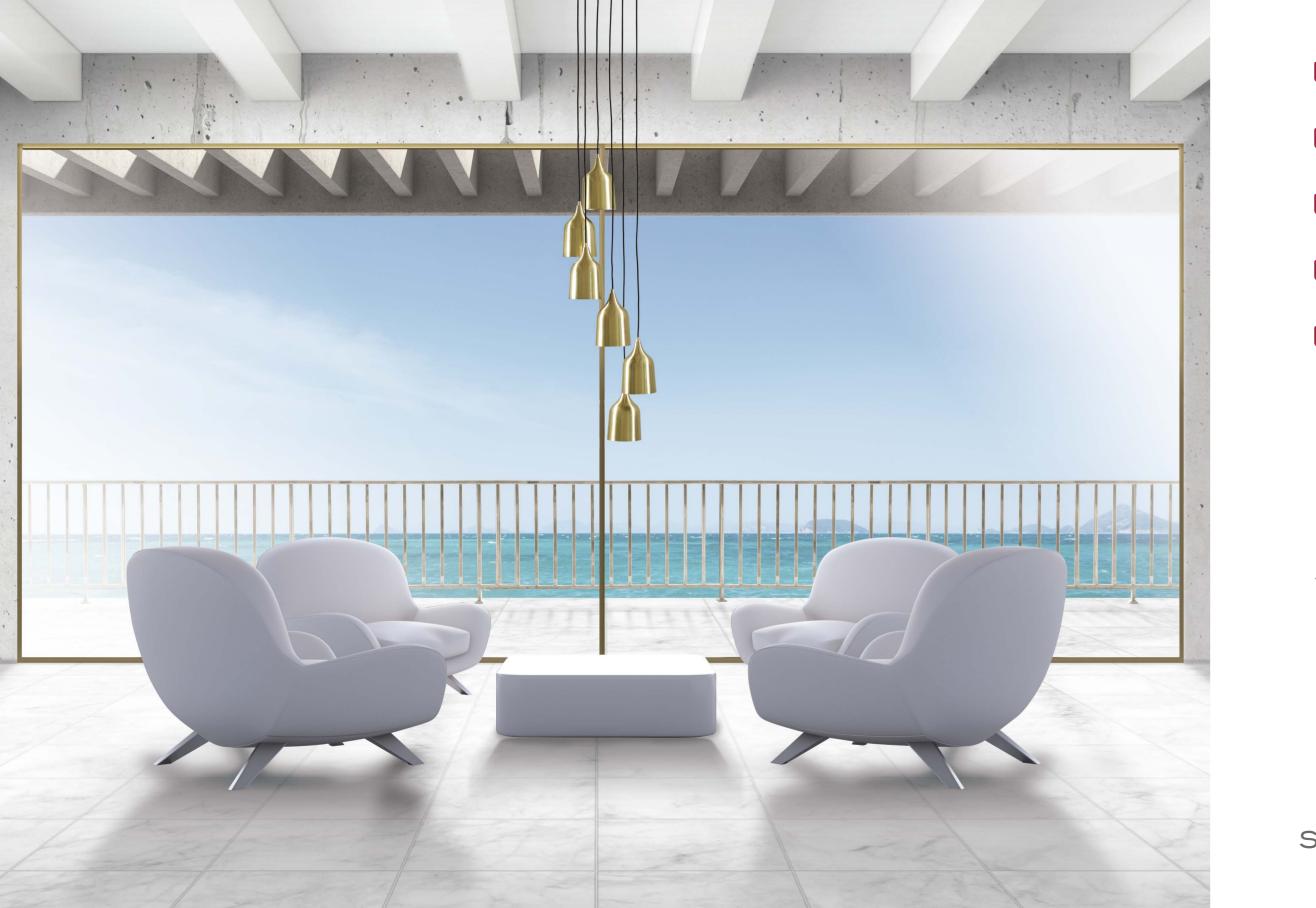

## Your minimal choice for a wider view...

U-minimal frame system is the answer to multiple questions of modern ecological awareness and the solution for any demanding architectural designs. The combination of glazing with thin aluminium profiles ensures maximum transparency and excellent performance resulting in an amazing and unparalleled elegance. The U-minimal series maximize the dimensions and openings of modern architectural constructions. The flawless combination of polyamide and aluminium profiles guarantee excellent thermal and acoustic insulation.

"U-minimal Fixed & Slide (M-FXd)" is the most thermo-efficient solution of the ULTRA minimal series, combining inseparable aesthetic and thermal performance as well as economy in construction.

Less frame... Endless view...