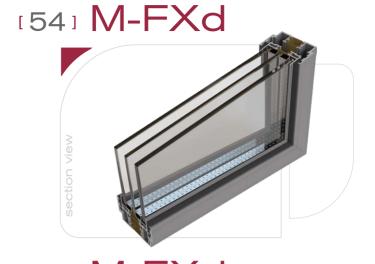

1381 **M-FXd** 

n'mini

**J**-minimal

Max dimensions / Panel
Glazing Thickness
Weight / Panel
Frame Height
Frame Width

2,8 x 6,0m<sup>2</sup>

2,8 x 6,0m<sup>2</sup>

38mm double glass

54mm triple glass

1000 kg

1500 kg

40mm

40mm

70mm / rail

86mm / rail

Sliding M-FXd —— sections + tech specs ——